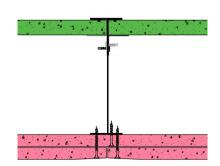

## SE146-B-62 - SPEEDLINE System Data Sheet - Version V1 (24-10-23)

SPEEDLINE 146mm 'I' Stud Shaft Encasement @600mm Ctrs, with 2x BG Gyproc 15mm FireLine, BG Gyproc 19mm CoreBoard,

## System Performance Breakdown

Fire Resistance:

BS476 Part 22:1987: (Integrity/Insulation).

Test Ref & Date or Applied Ref & Report:

Max Height: Thickness:

Duty Grade: BS 5234: Part 2:1992:

Sound Insulation:

120/120 FromShaftSide, 90/90 FromLandingSide Minutes

BRE 302289 - BRE Report P102396-1012A Refer to Speedline Specification Clause

178 mm. (At Base Track, Excluding Finishes)

Severe - Annexes A-F

45 RwdB, Date Tested or Assessed Against -